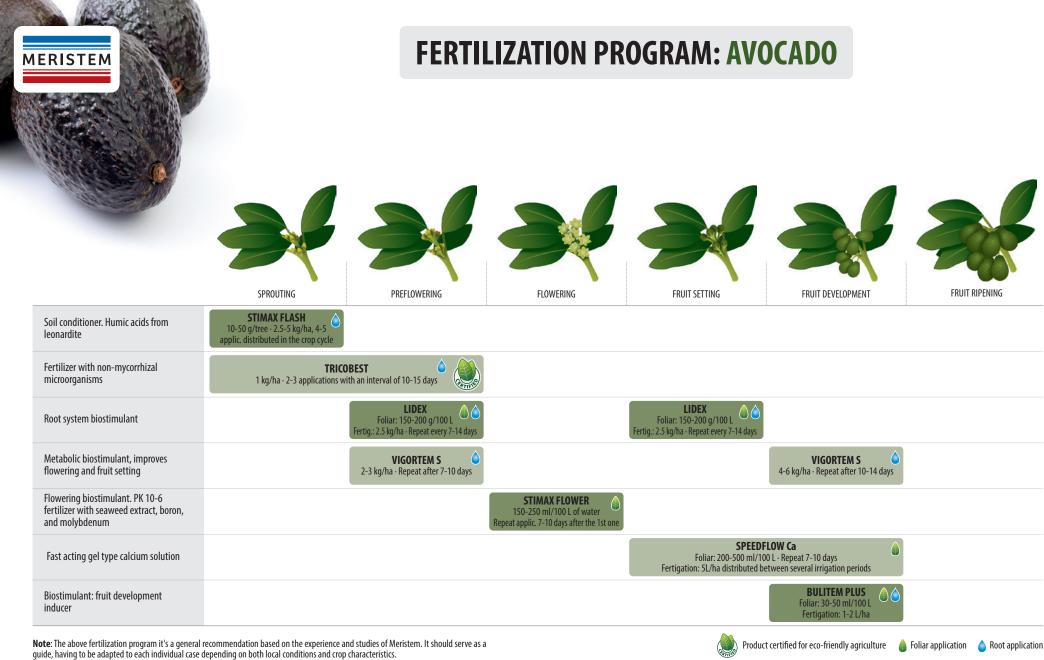

# FERTILIZATION PROGRAM: AVOCADO PRODUCT USE RECOMMENDATIONS

## STIMAX FLASH

STIMAX FLASH is a combination of humic and fulvic acids, amino acids, iron, nitrogen, and potassium, specially designed for a quick activation of plan metabolism. It acts as a soil conditioner by improving the structure of the soil, microbial life, and salinity conditions around the roots.

## TRICOBEST

TRICOBEST is a high quality and high soluble concentrate of humic acids, enriched with *Trichoderma harzanium* (strain IABTH01). It has a notable biostimulant effect, enhancing root development and crop vigor. The strain helps solubilize phosphorus and chelate other nutrients, increasing plan availability. Humic acids improve physical and chemical soil properties.

#### LIDEX

LIDEX is a metabolic processes biostimulant that promote crop development and improves flowering and fruit setting, optimizing crop productivity.

#### VIGORTEM S

VIGORTEM S combines a high phosphorus content, humic and fulvic acids, seaweed extract and aminoacids. VIGORTEM S promotes root growth and vigor ensuring crop establishment, and due to humic and fulvic acids, improves physical and chemical soil properties.

## STIMAX FLOWER

STIMAX FLOWER is a liquid formulation that combines seaweed extract with macro and micro elements, that activate the metabolic processes that the plan carries out during flowering phases. STIMAX FLOWER stimulates the early onset of pollen, improve flowering, and encourage the setting process as well as the subsequent development of fruit.

## SPEEDFLOW Ca

SPEEDFLOW Ca prevents and corrects calcium deficiencies. Also, SPEEDFLOW Ca contains amino acids, that facilitate penetration and movement of calcium within the plant.

### **BULITEM PLUS**

BULITEM PLUS is a combination of free amino acids, *Ascophyllum nodosum* seaweed extract, macro and microelements. BULITEM PLUS enhances fruit development, producing more homogeneous fruit, and also improves quality and post-harvest durability.